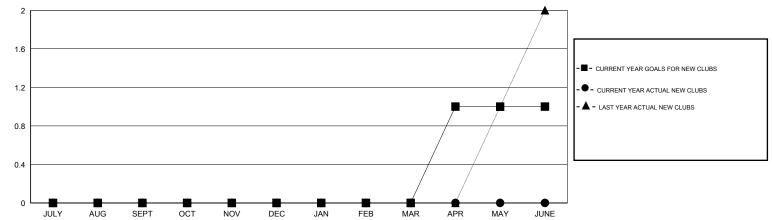

#### GOALS AND ACTUAL NEW CLUBS CUMULATIVE

# **LOCATION NEW ZEALAND**

GMT CA 7

|                             |                  | Clubs            |                  |                  |                             |                    | Members                             |                    |                  |
|-----------------------------|------------------|------------------|------------------|------------------|-----------------------------|--------------------|-------------------------------------|--------------------|------------------|
|                             | RESUL            | TS FOR 2014-2015 | i                |                  | RESULTS FOR 2014-2015       |                    |                                     |                    |                  |
| QUARTER                     | NEW CLUB<br>GOAL | NEW CLUBS        | DROPPED<br>CLUBS | NET<br>GAIN/LOSS | QUARTER                     | NEW MEMBER<br>GOAL | CHARTER AND<br>NEW MEMBERS<br>ADDED | DROPPED<br>MEMBERS | NET<br>GAIN/LOSS |
| JULY/AUG/SEPT               | 0                | 0                | 1                | -1               | JULY/AUG/SEPT               | -5                 | 27                                  | 62                 | -35              |
| OCT/NOV/DEC                 | 0                | 0                | 0                |                  | OCT/NOV/DEC                 | 25                 | 28                                  | 84                 | -56              |
| JAN/FEB/MAR<br>APR/MAY/JUNE | 1                | 0                | 0                | -1<br>0          | JAN/FEB/MAR<br>APR/MAY/JUNE | 35<br>-20          | 20<br>0                             | 54<br>0            | -34<br>0         |