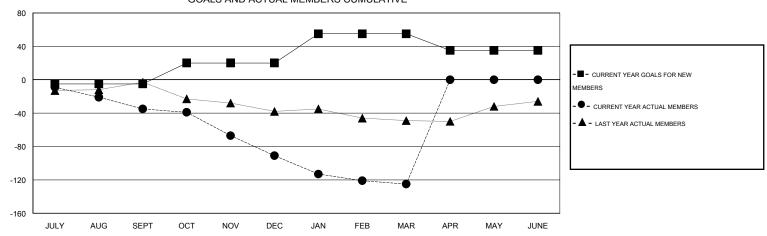

## GOALS AND ACTUAL MEMBERS CUMULATIVE

| DROPPED CLUBS: 2  DROPPED MEMBERS |                | 40 CLUBS OF 88 ADDED 1 OR MORE NEW MEMBERS | GENDER DISTRIBUT  MALE  FEMALE        | TION<br>1,317 (70.77%)<br>544 (29.23%) |            |
|-----------------------------------|----------------|--------------------------------------------|---------------------------------------|----------------------------------------|------------|
| DECEASED  CLUB CANCELLED  OTHER   | 15<br>9<br>176 | CLICK HERE FOR HEALTH ASSESSMENT DATA      | FAMILY UNIT MEMBERS HEAD OF HOUSEHOLD |                                        | 235<br>116 |
| TOTAL                             | 200            |                                            | NON-HEAD OF HOUSEHOLD                 | 119                                    |            |

# **LOCATION NEW ZEALAND**

GMT CA 7

|                             |                  | Clubs            |                  |                  |                             |                    | Members                             |                    |                  |
|-----------------------------|------------------|------------------|------------------|------------------|-----------------------------|--------------------|-------------------------------------|--------------------|------------------|
|                             | RESUL            | TS FOR 2014-2015 | i                |                  | RESULTS FOR 2014-2015       |                    |                                     |                    |                  |
| QUARTER                     | NEW CLUB<br>GOAL | NEW CLUBS        | DROPPED<br>CLUBS | NET<br>GAIN/LOSS | QUARTER                     | NEW MEMBER<br>GOAL | CHARTER AND<br>NEW MEMBERS<br>ADDED | DROPPED<br>MEMBERS | NET<br>GAIN/LOSS |
| JULY/AUG/SEPT               | 0                | 0                | 1                | -1               | JULY/AUG/SEPT               | -5                 | 27                                  | 62                 | -35              |
| OCT/NOV/DEC                 | 0                | 0                | 0                |                  | OCT/NOV/DEC                 | 25                 | 28                                  | 84                 | -56              |
| JAN/FEB/MAR<br>APR/MAY/JUNE | 1                | 0                | 0                | -1<br>0          | JAN/FEB/MAR<br>APR/MAY/JUNE | 35<br>-20          | 20<br>0                             | 54<br>0            | -34<br>0         |